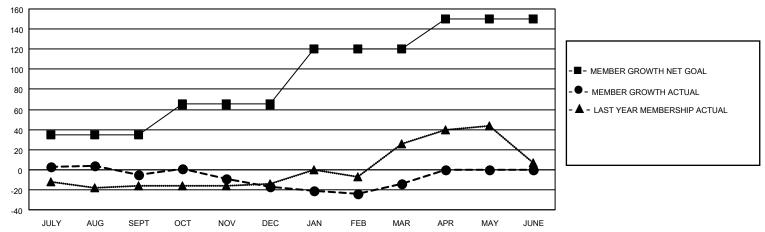

## GOALS AND ACTUAL MEMBERS CUMULATIVE

| DROPPED CLUBS: 0 |     | 28 CLUBS OF 50 ADDED 1 OR<br>MORE NEW MEMBERS | GENDER DISTRIBUTION                 |              |  |
|------------------|-----|-----------------------------------------------|-------------------------------------|--------------|--|
|                  |     | WORL NEW WEINBERG                             | MALE                                | 703 (58.05%) |  |
|                  |     |                                               | FEMALE                              | 507 (41.87%) |  |
| DROPPED MEMBERS  |     |                                               | NON BINARY                          | 0 (0.00%)    |  |
|                  |     |                                               | PREFER NOT TO ANSWER 1 (0.08%)      |              |  |
| DECEASED         | 14  |                                               |                                     |              |  |
| CLUB CANCELLED   | 0   | CLICK HERE FOR CUMULATIVE                     | TOTAL FAMILY UNIT MEMBERS           | 329          |  |
| OTHER            | 90  | MEMBERSHIP DATA                               |                                     |              |  |
| TOTAL            | 104 |                                               | FAMILY MEMBERS PAYING HALF DUES 169 |              |  |
|                  |     |                                               |                                     |              |  |

## MONTHLY MEMBERSHIP PROGRESS REPORT

LOCATION ONTARIO District A 3 Results as of: 3/31/2022

| Clubs RESULTS FOR 2021-2022 |   |   |   | Members RESULTS FOR 2021-2022 |    |    |    |
|-----------------------------|---|---|---|-------------------------------|----|----|----|
|                             |   |   |   |                               |    |    |    |
| JULY/AUG/SEPT               | 0 | 0 | 0 | JULY/AUG/SEPT                 | 35 | 38 | 40 |
| OCT/NOV/DEC                 | 0 | 0 | 0 | OCT/NOV/DEC                   | 30 | 31 | 41 |
| JAN/FEB/MAR                 | 1 | 0 | 0 | JAN/FEB/MAR                   | 55 | 29 | 23 |
| APR/MAY/JUNE                | 0 | 0 | 0 | APR/MAY/JUNE                  | 30 | 0  | 0  |