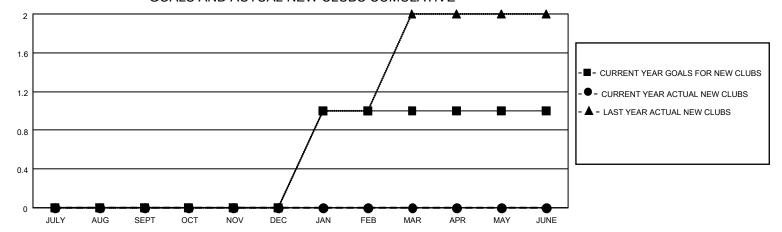

## GOALS AND ACTUAL NEW CLUBS CUMULATIVE

## MONTHLY MEMBERSHIP PROGRESS REPORT

LOCATION ONTARIO District A 3 Results as of: 3/31/2022

| Clubs RESULTS FOR 2021-2022 |   |   |   | Members RESULTS FOR 2021-2022 |    |    |    |
|-----------------------------|---|---|---|-------------------------------|----|----|----|
|                             |   |   |   |                               |    |    |    |
| JULY/AUG/SEPT               | 0 | 0 | 0 | JULY/AUG/SEPT                 | 35 | 38 | 40 |
| OCT/NOV/DEC                 | 0 | 0 | 0 | OCT/NOV/DEC                   | 30 | 31 | 41 |
| JAN/FEB/MAR                 | 1 | 0 | 0 | JAN/FEB/MAR                   | 55 | 29 | 23 |
| APR/MAY/JUNE                | 0 | 0 | 0 | APR/MAY/JUNE                  | 30 | 0  | 0  |